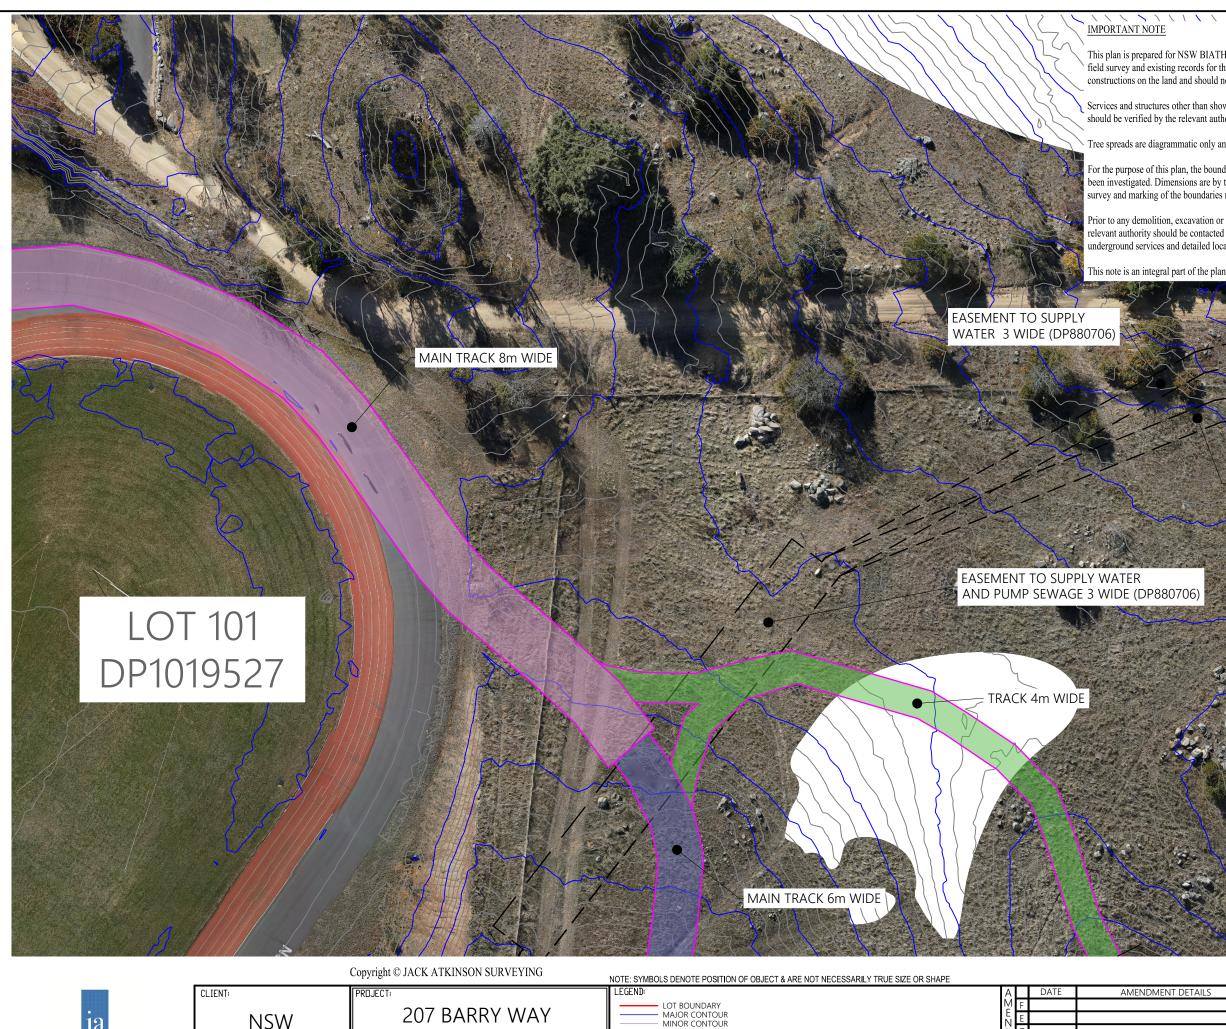

| 10                      |
|-------------------------|
| <br>ATKINSON<br>RVEYING |

NSW BIATHLON

| 207 BARRY WAY    |
|------------------|
|                  |
| JINDABYNE        |
| LOT101 DP1019527 |

COORD DATUM: NSW MGA2020 - PM1605 HEIGHT DATUM: NSW AHD - PM1605

09.06.2023

This plan is prepared for NSW BIATHLON from a combination of field survey and existing records for the purpose of designing new constructions on the land and should not be used for any other purpose.

Services and structures other than shown may exist and their location should be verified by the relevant authorities.

Tree spreads are diagrammatic only and may not be symmetrical.

For the purpose of this plan, the boundary information shown has not been investigated. Dimensions are by title only, therefore further survey and marking of the boundaries may be required.

Prior to any demolition, excavation or construction on the site, the relevant authority should be contacted for possible location of further underground services and detailed locations of all services.

EASEMENT TO PUMP SEWAGE 3 WIDE (DP880706)

This plan was surveyed and prepared by surveyors for JACK ATKINSON SURVEYING Pty Ltd. Registered Surveyor (Surveying and Spatial Information Act 2002)

Surveyed on 9th May 2023

| IT DETAILS | DRAWING TITLE |                        |        |         |                |  |  |  |
|------------|---------------|------------------------|--------|---------|----------------|--|--|--|
|            | CA            | CAR PARK DETAIL SURVEY |        |         |                |  |  |  |
|            | DRAWING NAME  |                        | DRAWN: | CHECKED | DATE:          |  |  |  |
|            | JASE          | JAS601                 |        | JA      | 09.06.2023     |  |  |  |
|            |               | SCALE 1:250 AT A3      |        |         |                |  |  |  |
|            |               | 1                      | 1      | 1       | т т            |  |  |  |
|            | Ō             | 2.5                    | 5      | 7.5     | 10 12.5 METRES |  |  |  |